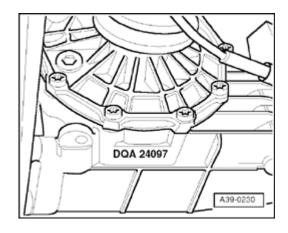

## Note:

The code letters of the rear final drive are also included on the vehicle data stickers.

## Code letters, allocation, ratios and capacities

| Rear final drive                |             | 01H                                   |  |
|---------------------------------|-------------|---------------------------------------|--|
| Code letters                    |             | DQA                                   |  |
| Manufactured                    | from        | 01.99                                 |  |
|                                 | to          |                                       |  |
| Allocation                      | Model       | Audi A4 1995 🏲                        |  |
|                                 | Engine      | 2.7 ltr 195 kW bi-turbo               |  |
| Ratios                          | Final drive | 37 : 9 = 4.111                        |  |
| Capacity                        |             | 1.9 Liter                             |  |
| Specification                   |             | Gear oil: SAE 75 W 90 (synthetic oil) |  |
|                                 |             | Part number G 00 500 0                |  |
| Drive shaft flange diameter     |             | 108 mm                                |  |
| Allocation: manual transmission |             |                                       |  |
| (code letters)                  |             | EDU                                   |  |