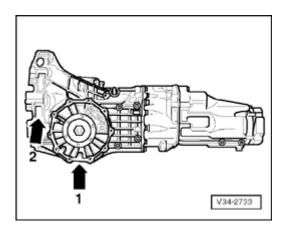

### **∢** Location on transmission

- ◆ Code letters and serial number (arrow -1-).
- ♦ Manual transmission 01E (arrow -2-).

#### Manual transmission 01E (arrow -2-) 4