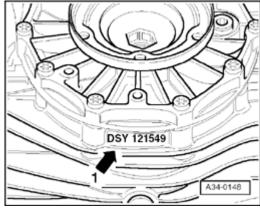

### Code letters and transmission consecutive serial number (arrow -1-)

| Example: | EDU          | 136549                                 |
|----------|--------------|----------------------------------------|
|          | I            | 1                                      |
|          | Code letters | Transmission consecutive serial number |