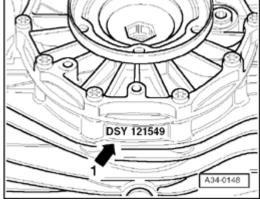

### Code letters and transmission consecutive serial number (arrow -1-)

| Example: | EDU          | 136549                                 |
|----------|--------------|----------------------------------------|
|          | I            | 1                                      |
|          | Code letters | Transmission consecutive serial number |