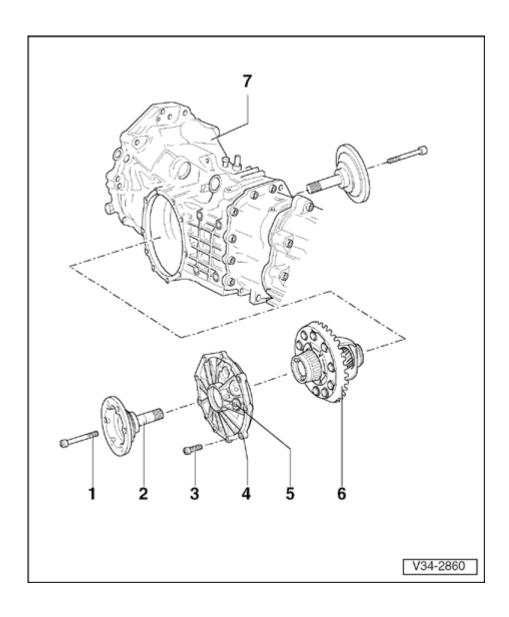

# Differential, removing and installing

#### Note:

Removing and installing is also possible with transmission installed in vehicle.

- 1 Bolt, 10 Nm + 1/4 turn (90°) further
- 2 Drive flange
  - When removing, secure with a drift to prevent it turning
- 3 Bolt, 25 Nm
  - ◆ Qty. 10
- 4 Cover for final drive
  - Removing and installing drive wheel for speedometer sender -G22 ⇒ Page 39-4
  - ◆ If replaced: adjust ring gear ⇒ Page 39-52

### 5 - Oil filler plug, 40 Nm

 Checking oil level in transmission ⇒ Page 34-39

#### 6 - Differential

- ◆ Disassembling and assembling ⇒ Page 39-17
- ♦ If replaced: adjust ring gear ⇒ Page 39-52

## 7 - Transmission housing

◆ Servicing ⇒ Page 34-127