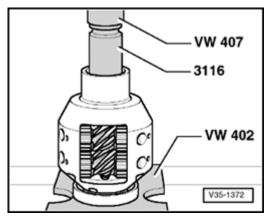

- Fig. 3 Pulling off inner race for needle bearing for Torsen differential
  - A Inner race
  - B Separating device 22-115 mm, e.g. Kukko 17/2

Fig. 4 Pressing on inner race for needle bearing for Torsen differential