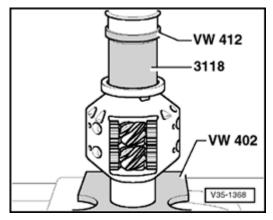

Fig. 1 Pressing off ball bearing for Torsen differential

A - Separating device 22-115 mm, e.g. Kukko 17/2

Fig. 2 Pressing on ball bearing for Torsen differential

◆ Press piece 3118 with shoulder towards press tool VW 412