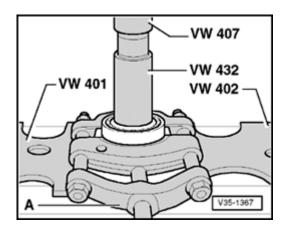

- Fig. 3 Pulling off inner race for needle bearing for Torsen differential
  - A Inner race
  - B Separating device 22-115 mm, e.g. Kukko 17/2

Fig. 4 Pressing on inner race for needle bearing for Torsen differential