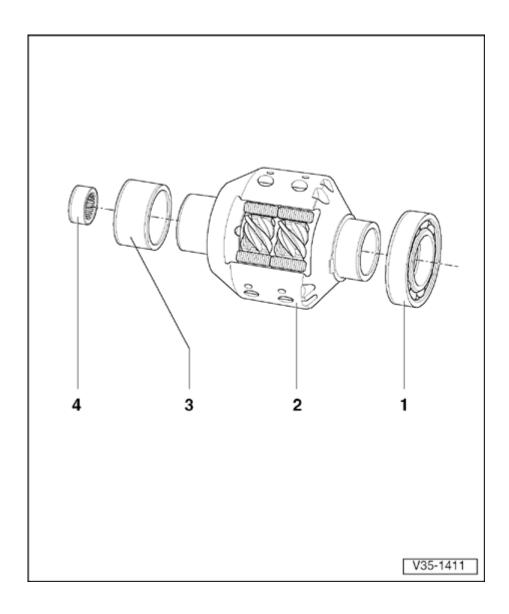

## 1 - Ball bearing for Torsen differential

- ♦ Pressing off ⇒ Fig. 1
- ◆ Pressing on ⇒ Fig. 2
- 2 Torsen differential
  - Can only be serviced by manufacturer
- 3 Inner race for needle bearing for Torsen differential
  - ◆ Pulling off ⇒ Fig. 3
  - ◆ Pressing on ⇒ Fig. 4
- 4 Needle bearing for drive pinion/Torsen differential
  - ◆ Pulling out ⇒ Fig. 5
  - ◆ Pressing in ⇒ Fig. 6

## Note:

The shims for the Torsen differential must be redetermined after replacing the following parts ⇒ Page 34-85:

- ◆ End cover
- ♦ Inner race for needle bearing
- ♦ Torsen differential
- ◆ Ball bearing for Torsen differential