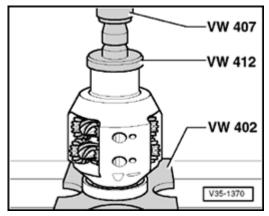

Fig. 1 Pressing off ball bearing for Torsen differential

A - Separating device 22-115 mm, e.g. Kukko 17/2

Fig. 2 Pressing on ball bearing for Torsen differential

◆ Press piece 3118 with shoulder towards press tool VW 412