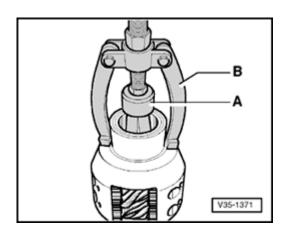

- Fig. 3 Pulling off inner race for needle bearing for Torsen differential
  - A Inner race
  - B Separating device 22-115 mm, e.g. Kukko 17/2

Fig. 4 Pressing on inner race for needle bearing for Torsen differential