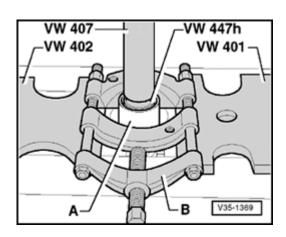

- Fig. 3 Pulling off inner race for needle bearing for Torsen differential
  - A Inner race
  - B Separating device 22-115 mm, e.g. Kukko 17/2

Fig. 4 Pressing on inner race for needle bearing for Torsen differential