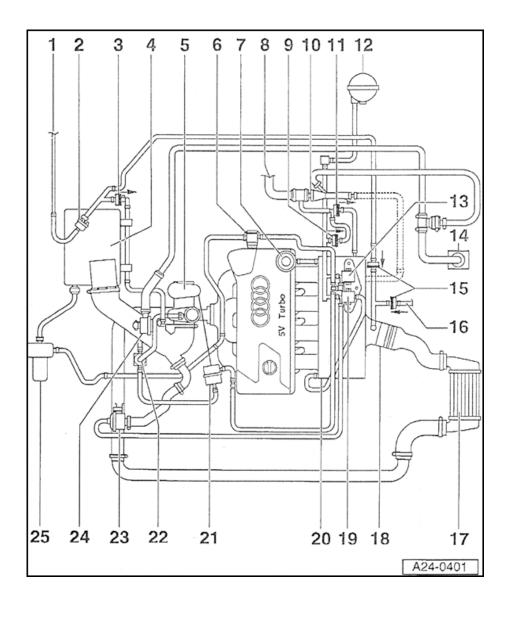

# Vacuum diagram

- 1 to EVAP canister
- 2 Evaporative Emission (EVAP) canister purge regulator valve -N80-
- 3 Check-valve for EVAP canister
  - between EVAP canister and intake manifold before turbocharger
  - Installation position (light/dark side): Arrow points in direction of flow, as shown in figure.
- 4 Air cleaner housing
  - with Mass Air Flow (MAF) sensor -G70-
- 5 Turbocharger
- 6 Combination valve for secondary air injection (AIR)

### 7 - Fuel pressure regulator

### 8 - To brake booster

### 9 - Check-valve

- Between brake booster and intake manifold
- Installation position (light/dark side): Arrow points in direction of flow, as shown in figure.

### 10 - Vacuum booster

### 11 - Check-valve

- Between brake booster and intake manifold
- Installation position (light/dark side): Arrow points in direction of flow, as shown in figure.

### 12 - Vacuum reservoir

 Installation location: Under wheel housing liner in front left wheel housing

# 13 - Secondary Air Injection (AIR) solenoid valve-N112-

◆ Installation location: Below intake manifold

### 14 - Crankcase ventilation

### 15 - Check-valve

- between Leak Detection Pump (LDP) and intake manifold
- Installation position (light/dark side): Arrow points in direction of flow, as shown in figure.

### 16 - to Leak Detection Pump (LDP) -V144-

## 17 - Charge air cooler

- ♦ with charge air pressure sensor -G31-
- 18 Throttle valve control module -J338-
- 19 Recirculating valve for turbocharger-N249-
  - Installation location: Below intake manifold

### 20 - Intake manifold

 with Intake Air Temperature (IAT) sensor -G42-

# 21 - Vacuum diaphragm for boost pressure regulation

When the combination valve is opened, the mechanical boost pressure regulation valve in the turbocharger is opened and secondary air is thereby channeled past the turbocharger directly to the catalytic converter Vacuum diagram

Page 5 of 5

24-191

- 22 Wastegate bypass regulator valve -N75-
- 23 Mechanical recirculation valve
- 24 Pressure control valve for crankshaft housing ventilation
- 25 Secondary Air Injection (AIR) pump motor-V101-