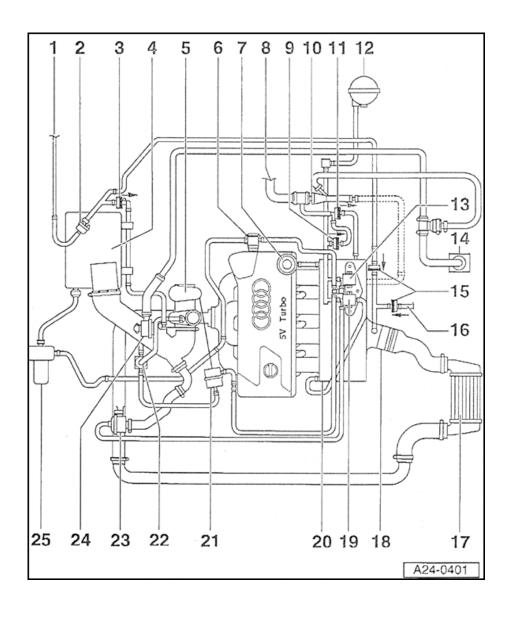

# Vacuum diagram

- 1 to EVAP canister
- 2 Evaporative Emission (EVAP) canister purge regulator valve -N80-
- 3 Check-valve for EVAP canister
  - between EVAP canister and intake manifold before turbocharger
  - Installation position (light/dark side): Arrow points in direction of flow, as shown in figure.
- 4 Air cleaner housing
  - with Mass Air Flow (MAF) sensor -G70-
- 5 Turbocharger
- 6 Combination valve for secondary air injection (AIR)

### 7 - Fuel pressure regulator

### 8 - To brake booster

### 9 - Check-valve

- Between brake booster and intake manifold
- Installation position (light/dark side): Arrow points in direction of flow, as shown in figure.

### 10 - Vacuum booster

### 11 - Check-valve

- Between brake booster and intake manifold
- Installation position (light/dark side): Arrow points in direction of flow, as shown in figure.

### 12 - Vacuum reservoir

 Installation location: Under wheel housing liner in front left wheel housing

# 13 - Secondary Air Injection (AIR) solenoid valve-N112-

◆ Installation location: Below intake manifold

### 14 - Crankcase ventilation

### 15 - Check-valve

- between Leak Detection Pump (LDP) and intake manifold
- Installation position (light/dark side): Arrow points in direction of flow, as shown in figure.

### 16 - to Leak Detection Pump (LDP) -V144-

## 17 - Charge air cooler

- ♦ with charge air pressure sensor -G31-
- 18 Throttle valve control module -J338-
- 19 Recirculating valve for turbocharger-N249-
  - Installation location: Below intake manifold

### 20 - Intake manifold

 with Intake Air Temperature (IAT) sensor -G42-

# 21 - Vacuum diaphragm for boost pressure regulation

When the combination valve is opened, the mechanical boost pressure regulation valve in the turbocharger is opened and secondary air is thereby channeled past the turbocharger directly to the catalytic converter Vacuum diagram

Page 5 of 5

24-191

- 22 Wastegate bypass regulator valve -N75-
- 23 Mechanical recirculation valve
- 24 Pressure control valve for crankshaft housing ventilation
- 25 Secondary Air Injection (AIR) pump motor-V101-