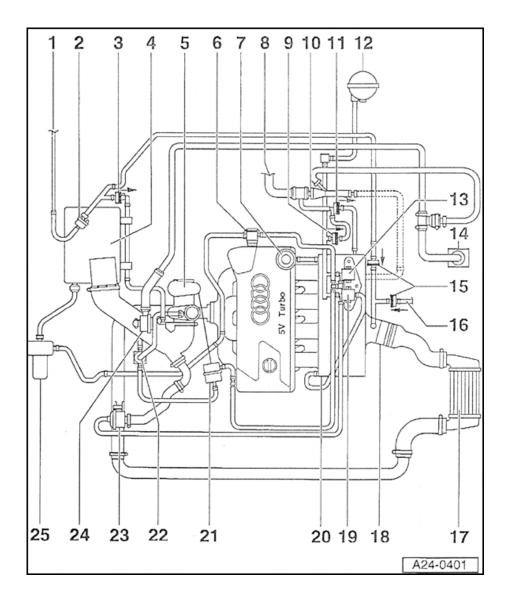

# Vacuum diagram

- 1 To EVAP canister
- 2 Evaporative Emission (EVAP) canister purge regulator valve -N80-
- 3 Check-valve for EVAP canister
  - between EVAP canister and intake manifold before turbocharger
  - Installation position (light/dark side): Arrow points in direction of flow, as shown in figure.
- 4 Air cleaner housing
  - with Mass Air Flow (MAF) sensor -G70-
- 5 Turbocharger
- 6 Combination valve for secondary air injection (AIR)

### 7 - Fuel pressure regulator

### 8 - To brake booster

### 9 - Check-valve

- Between brake booster and intake manifold
- Installation position (light/dark side): Arrow points in direction of flow, as shown in figure.

### 10 - Vacuum booster

### 11 - Check-valve

- Between brake booster and intake manifold
- Installation position (light/dark side): Arrow points in direction of flow, as shown in figure.

### 12 - Vacuum reservoir

 Installation location: Under wheel housing liner in front left wheel housing

# 13 - Secondary Air Injection (AIR) solenoid valve-N112-

Installation location: Below intake manifold

### 14 - Crankcase ventilation

### 15 - Check-valve

- between EVAP canister and intake manifold
- between Leak Detection Pump (LDP) and intake manifold
- Installation position (light/dark side): Arrow points in direction of flow, as shown in figure.

### 16 - to Leak Detection Pump (LDP) -V144-

## 17 - Charge air cooler

- ♦ with charge air pressure sensor -G31-
- 18 Throttle valve control module -J338-
- 19 Recirculating valve for turbocharger-N249-
  - Installation location: Below intake manifold

### 20 - Intake manifold

 with Intake Air Temperature (IAT) sensor -G42-

# 21 - Vacuum diaphragm for boost pressure regulation

When the combination valve is opened, the mechanical boost pressure regulation valve in the turbocharger is opened and secondary air is thereby channeled past the turbocharger directly to the catalytic converter Vacuum diagram

Page 5 of 5

24-181

- 22 Wastegate bypass regulator valve -N75-
- 23 Mechanical recirculation valve
- 24 Pressure control valve for crankshaft housing ventilation
- 25 Secondary Air Injection (AIR) pump motor-V101-