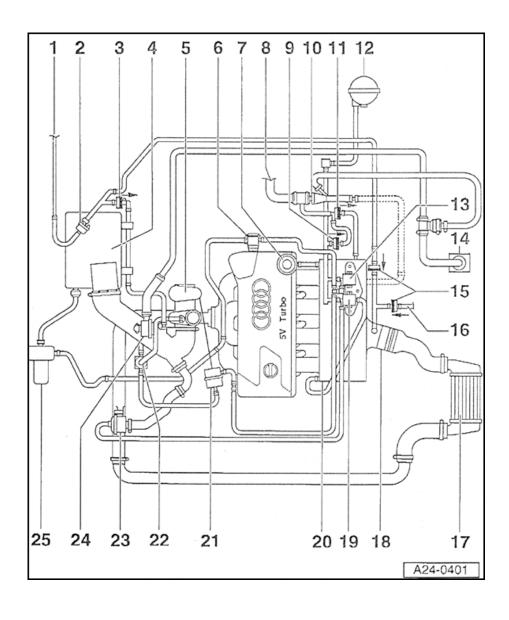

# Vacuum diagram

- 1 To EVAP canister
- 2 Evaporative Emission (EVAP) canister purge regulator valve -N80-
- 3 Check-valve for EVAP canister
  - between EVAP canister and intake manifold before turbocharger
  - Installation position (light/dark side): Arrow points in direction of flow, as shown in figure.
- 4 Air cleaner housing
  - with Mass Air Flow (MAF) sensor -G70-
- 5 Turbocharger
- 6 Combination valve for secondary air injection (AIR)

### 7 - Fuel pressure regulator

### 8 - To brake booster

### 9 - Check-valve

- Between brake booster and intake manifold
- Installation position (light/dark side): Arrow points in direction of flow, as shown in figure.

### 10 - Vacuum booster

### 11 - Check-valve

- Between brake booster and intake manifold
- Installation position (light/dark side): Arrow points in direction of flow, as shown in figure.

### 12 - Vacuum reservoir

 Installation location: Under wheel housing liner in front left wheel housing

# 13 - Secondary Air Injection (AIR) solenoid valve-N112-

Installation location: Below intake manifold

### 14 - Crankcase ventilation

### 15 - Check-valve

- between EVAP canister and intake manifold
- between Leak Detection Pump (LDP) and intake manifold
- Installation position (light/dark side): Arrow points in direction of flow, as shown in figure.

### 16 - to Leak Detection Pump (LDP) -V144-

## 17 - Charge air cooler

- ♦ with charge air pressure sensor -G31-
- 18 Throttle valve control module -J338-
- 19 Recirculating valve for turbocharger-N249-
  - Installation location: Below intake manifold

### 20 - Intake manifold

 with Intake Air Temperature (IAT) sensor -G42-

# 21 - Vacuum diaphragm for boost pressure regulation

When the combination valve is opened, the mechanical boost pressure regulation valve in the turbocharger is opened and secondary air is thereby channeled past the turbocharger directly to the catalytic converter Vacuum diagram

Page 5 of 5

24-181

- 22 Wastegate bypass regulator valve -N75-
- 23 Mechanical recirculation valve
- 24 Pressure control valve for crankshaft housing ventilation
- 25 Secondary Air Injection (AIR) pump motor-V101-